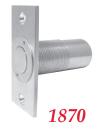

## **Dust Proof Strikes**

- Designed for use with all bottom mounted ABH® manual and automatic flush bolts.
- · Adjustable height for use with carpets
- Spring-loaded plunger depressed when flush bolt is thrown and returns automatically when flush bolt is retracted
- Eliminates need to clean standard floor strikes
- ¾" diameter strike hole
- Meets or exceeds ANSI A156.16, L04021
- Standard finishes = US26D, US10, US10B, US3, US4 and US26. Contact factory for custom finishes

1870 - Rectangular for Use on Floor or with Threshold

1872 - Round for Use with Threshold