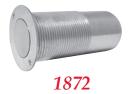

## **Dust Proof Strikes**

- Designed for use with all bottom mounted ABH® manual and automatic flush bolts.
- · Adjustable height for use with carpets
- Spring-loaded plunger depressed when flush bolt is thrown and returns automatically when flush bolt is retracted
- Eliminates need to clean standard floor strikes
- ¾" diameter strike hole
- Meets or exceeds ANSI A156.16, L04021
- Standard finishes = US26D, US10, US10B, US3, US4 and US26. Contact factory for custom finishes

1870 - Rectangular for Use on Floor or with Threshold

1872 - Round for Use with Threshold