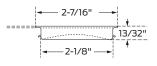

erall diameter: 2 7/16"
- Depth: 7/16"

### Finishes

| BHMA | Description       | Substrate | Finish     |  |
|------|-------------------|-----------|------------|--|
| 605  | Bright Brass      | Brass     | B3         |  |
| 606  | Satin Brass       | Brass     | B4         |  |
| 609  | Blackened Brass   | Brass     | B5         |  |
| 612  | Satin Bronze      | Brass     | B10        |  |
| 613  | Oil Rubbed Bronze | Brass     | B10B       |  |
| 619  | Satin Nickel      | Brass     | B15        |  |
| 622  | Matte Black       | Brass     | B-BLK      |  |
| 625  | Bright Chrome     | Brass     | B26        |  |
| 626  | Satin Chrome      | Brass     | B26D       |  |
| _    | Aged Bronze       | Brass     | B-643e/716 |  |
|      |                   |           |            |  |







## 222

## Flush pull - rectangle

- Low profile makes this pull ideal for louvered, bi-folding or wardrobe doors
- Reverse tapered grip provide for ease of pulling

### Specifications

| Material substrate | Made from cast brass                           |
|--------------------|------------------------------------------------|
| Certifications     | Meets ANSI/BHMA 156.9 B12201 and A156.14 D1781 |

#### Dimensions

## Finishes

| BHMA | Description       | Substrate | Finish     |
|------|-------------------|-----------|------------|
| 605  | Bright Brass      | Brass     | B3         |
| 606  | Satin Brass       | Brass     | B4         |
| 609  | Blackened Brass   | Brass     | B5         |
| 612  | Satin Bronze      | Brass     | B10        |
| 613  | Oil Rubbed Bronze | Brass     |