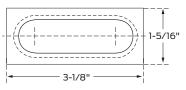

## Flush pull - rectangle

- Low profile makes this pull ideal for louvered, bi-folding or wardrobe doors
- Reverse tapered grip provide for ease of pulling

#### Dimensions