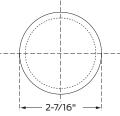

#### Dimensions

- Inside cup diameter: 2 1/8"
- Overall diameter: 2 7/16"
- Depth: 7/16"