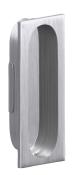

## Flush pull - rectangle

- Low profile makes this pull ideal for louvered, bi-folding or wardrobe doors
- Reverse tapered grip provide for ease of pulling

### Specifications

| Material substrate | Made from cast brass                           |
|--------------------|------------------------------------------------|
| Certifications     | Meets ANSI/BHMA 156.9 B12201 and A156.14 D1781 |