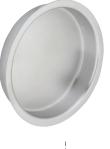

### Flush pull - large circle

- Ideal for use on sliding doors
- Built-in prong design eliminates the need for screws or brads and facilitates installation
- Packed with two escutcheon pins for added holding power

#### Dimensions

- Inside cup diameter: 2 1/8"
- Overall diameter: 2 7/16"
- Depth: 7/16"