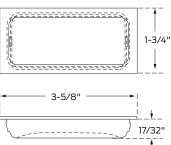

| Weets ANSI/ BI IIVIA 130.9 BZZZOT ATIG A130.14 BZ/01 |

## Dimensions

 $3^{5/8}$ " high x  $1^{3/4}$ " wide x 9/16" deep

#### **Finishes**

| BHMA | Description       | Substrate | Finish     |
|------|-------------------|-----------|------------|
| 605  | Bright Brass      | Brass     | B3         |
| 606  | Satin Brass       | Brass     | B4         |
| 609  | Blackened Brass   | Brass     | B5         |
| 612  | Satin Bronze      | Brass     | B10        |
| 613  | Oil Rubbed Bronze | Brass     | B10B       |
| 619  | Satin Nickel      | Brass     | B15        |
| 622  | Matte Black       | Brass     | B-BLK      |
| 625  | Bright Chrome     | Brass     | B26        |
| 626  | Satin Chrome      | Brass     | B26D       |
| _    | Aged Bronze       | Brass     | B-643e/716 |