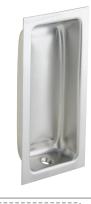

### Flush pull - deep well

- Contoured for ease of pulling
- Extra deep well
- Packaged with fasteners for wood applications

## Dimensions

 $3^{5/8}$ " high x  $1^{3/4}$ " wide x 9/16" deep