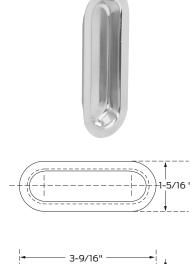

## Flush pull - oval

- Low profile makes this pull ideal for louvered, bi-folding or wardrobe doors
- Packaged with fasteners for wood applications

### **Dimensions**

3 9/16" high x 1 5/16" wide x 14/32" deep