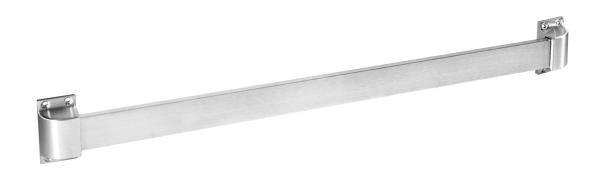

## Rockwood 10-PB - Push Bar

# Specifications:

### MATERIAL:

Brass or Bronze

### MOUNTINGS:

- Metal Door: Type 2, Surface, #8-32 x 3/4" Oval Head Machine Screws
- Wood Door: Type 2, Surface, #8 x 3/4" Oval Head Sheet Metal Screws

### **FEATURES:**

Can be field cut if necessary

### **ORDERING:**

Specify CTC, door type, mounting, and finish

# • US3/605 • US4/606 • US10/612 • US10B/613 • US10BE/613E • US26/625 • US26D/626 MATERIAL SIZE: 3/8" x 11/2" BASE: 11/2" x 27/8" PROJECTION:

300 Main Street

Rockwood, Pennsylvania 15557 P: 800.458.2424 • F: 800.922.9212