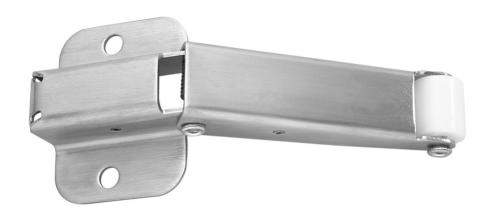

# Rockwood 1100 - Carry Bar

### NOTE:

A carry bar is used when it is possible to open the inactive door before opening the active door

300 Main Street

Rockwood, Pennsylvania 15557 P: 800.458.2424 • F: 800.922.9212

www.rockwoodmfg.com • orders.rockwood@assaabloy.com