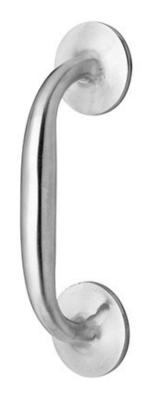

## Rockwood 130-RKW - Cast Door Pull

### Available Finishes:

- US3/605
- US4/606
- US10/613
- US10B/613
- US10RF/613F
- US26/625
- US26D/626
- LIS28/628
- US32D/630
- US32DMS

CTC

OVERALL

BASE

PROJECTION:

CLEARANCE:

WEIGHT: