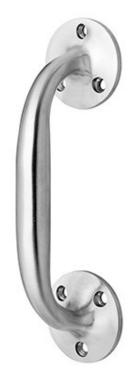

## Rockwood 131-RKW - Cast Door Pull

### **Specifications:**

#### MATERIAL:

Cast Aluminum, Brass, Bronze, Stainless Steel

#### **FASTENER**

 $\#8 \times 3/4$  Oval Head Sheet Metal Screws

#### Available Finishes:

- US3/605
- US4/606
- US10/612
- US10B/613
- US10RF/613F
- US26/625
- US26D/626
- 116281628
- US32D/630
- US32DMS

OVERALI

5.4.6

2"

PROJECTION:

CLEARANCE:

WEIGHT: