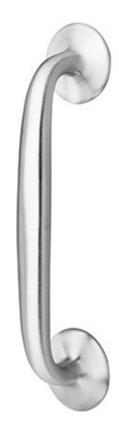

## Rockwood 138 - Cast Door Pull

# Available Finishes:

- US3/605
- US4/606
- US10/612
- US10B/613
- US10RF/613F
- US26/625
- US26D/626
- US28/628

CTC

71/2

OVERALL: 71/2"

BASE:

PROJECTION

2'

CLEARANCE:

WEIGH<sup>-</sup>

ANCI A156 6: IA01

Rockwood, Pennsylvania 15557 P: 800.458.2424 • F: 800.922.9212