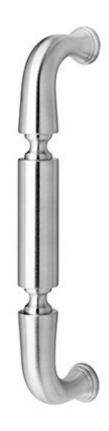

## Rockwood 148 - Door Pull

## Available Finishes:

- US3/605
- US4/606
- US10/612
- US10B/613
- US10BE/613E
- US26/625
- US26D/626

CTC

8"

OVERALL

87/8

BASE:

<sup>15</sup>/16'

PROJECTION:

 $2^{1/4}$ 

CLEARANCE:

 $1^{1/4}$ 

WEIGHT

1.5 lbs

ANSI A156.6: I401