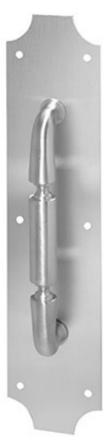

# Rockwood 148 x 77C - 4" x 16" Pull Plate

## MATERIAL:

Cast Brass

### FASTENERS:

#6 x <sup>5</sup>/s" Oval Head Sheet Metal Screws; <sup>1</sup>/<sub>4</sub>"-20 x 2 <sup>1</sup>/<sub>4</sub>" Thru Bolt & Finish Washer (standard 1 <sup>3</sup>/<sub>4</sub>" door)

### **OPTIONS:**

- Advise if door thickness is other than 1 <sup>3</sup>/<sub>4</sub>"
- Mounting selections for standard duty <sup>1</sup>/<sub>4</sub>"-20 can be viewed under
- Mounting Details at www.rockwoodmfg.com