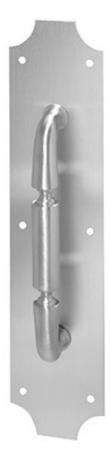

# Rockwood 148 x 77B - 3 <sup>1</sup>/<sub>2</sub>" x 15" Pull Plate

## MATERIAL:

Cast Brass

### FASTENERS:

#6 x <sup>5</sup>/s" Oval Head Sheet Metal Screws; <sup>1</sup>/<sub>4</sub>"-20 x 2 <sup>1</sup>/<sub>4</sub>" Thru Bolt & Finish Washer (standard 1 <sup>3</sup>/<sub>4</sub>" door)

### **OPTIONS:**

- Advise if door thickness is other than 1  $^{3}/_{4}$ "
- Mounting selections for standard duty <sup>1</sup>/<sub>4</sub>"-20 can be viewed under
- Mounting Details at www.rockwoodmfg.com

| • US26/625<br>• US26D/626         |
|-----------------------------------|
| PULL:<br>Cast                     |
| SIZE:<br>3 <sup>1</sup> /2" x 15" |
| CTC:<br>8"                        |
| PLATE:<br>77                      |
| WEIGHT:<br>2.7 lbs.               |
| ANSI A156.6:<br>J405              |
|                                   |