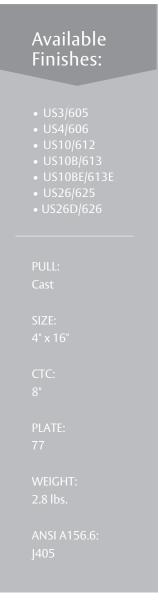

# Rockwood 148 x 77C - 4" x 16" Pull Plate

## MATERIAL:

Cast Brass

### FASTENERS:

#6 x <sup>5</sup>/s" Oval Head Sheet Metal Screws; <sup>1</sup>/<sub>4</sub>"-20 x 2 <sup>1</sup>/<sub>4</sub>" Thru Bolt & Finish Washer (standard 1 <sup>3</sup>/<sub>4</sub>" door)

### **OPTIONS:**

- Advise if door thickness is other than 1 <sup>3</sup>/<sub>4</sub>"
- Mounting selections for standard duty <sup>1</sup>/<sub>4</sub>"-20 can be viewed under
- Mounting Details at www.rockwoodmfg.com