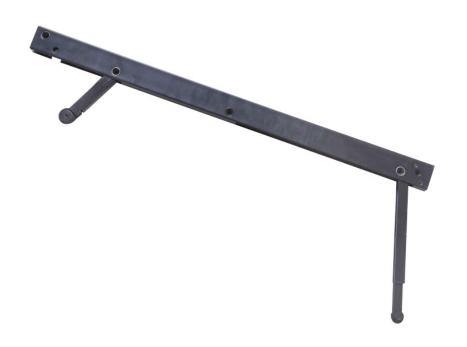

# Rockwood 1700 - Universal Door Coordinator

# Available Finishes: Black Prime Coated US28/628 SIZE: 1 1/2" x 25 9/16" x 3/4" WEIGHT: 2.65 lbs. ANSI A156.3: Type 21B

### **FEATURES:**

• For pairs of doors up to 8' wide. Non-handed. Stop mounted - no mounting brackets required for stop mounted hardware.

NOTE: Not for use with surface vertical panic devices.

300 Main Street