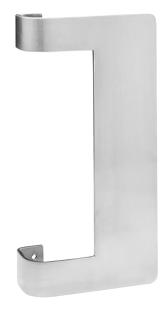

# Rockwood 177 - Offset Door Pull

# **Specifications:**

### MATERIAL:

Aluminum, Brass, Bronze, or Stainless Steel

### **FASTENER**

1/4"-20 x  $2^{1}/4$ " thru bolt & finish washer (standard  $1^{3}/4$ " door)

### OPTIONS

- Engraving "PUSH" or "PULL" or a corporate logo. Email artwork file for quicker service
- Advise if door thickness is other than 13/4"