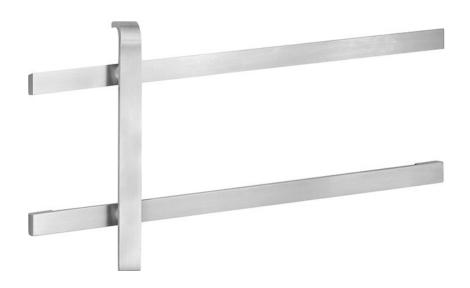

## Rockwood 20-PB - Pull Bar

#### MATERIAL:

Aluminum, Brass, Bronze, or Stainless Steel

## **MOUNTINGS:**

Metal & Wood Door: Type 1, 1/4" -20 x 2 1/4" Thru Bolt & Finish Washer (standard 1 3/4" door)

## OPTIONS:

- Ideal for engraving
- Advise if door thickness is other than  $1^{3}/_{4}$ "

Available Finishes:

• US10BE/613E
• US32/629
• US32D/630

MATERIAL SIZE:

3/8" x 1 1/4"

BASE:
1 1/2" x 1 1/4"

PROJECTION:
2 1/4"

CLEARANCE:
1 7/8"

SPACE:
8"

WEIGHT:
12.3 lbs.

ANSI 156.6:
J502

ASSA ABLOY Opening Solutions Architectural Accessories Group

Rockwood, PA

Phone: (800) 458-2424 • Fax: (800) 922-9212

www.assaabloydooraccessories.us