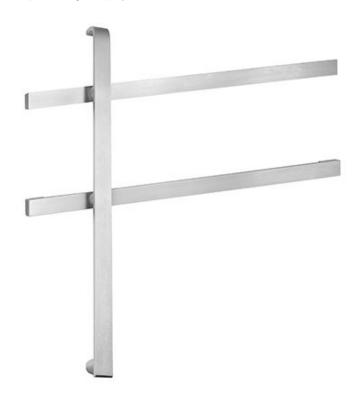

## Rockwood 23-PB - Pull Bar

#### OTHER:

- Pull length is 42" from top post to bottom post
- Advise if door thickness is other than 1 <sup>3</sup>/<sub>4</sub>"

## Available Finishes:

- US3/605
- US4/606
- US10/612
- US10B/613
- US10BF/613F
- US26/625
- US26D/620
- US28/628
- US32D/630

MATERIAL SIZE:  $\frac{3}{8}$ " x 1  $\frac{1}{2}$ "

BASE: 1 1/2" x 1 1/2

PROJECTION

CLEARANCE: 1 7/<sub>0"</sub>

SPACE:

WEIGHT

ANSI 156.6: 1503

300 Main Street

Rockwood, Pennsylvania 15557 P: 800.458.2424 • F: 800.922.9212

www.rockwoodmfg.com • orders.rockwood@assaabloy.com