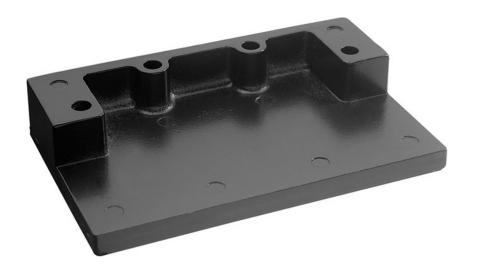

# Rockwood 2601C - Mounting Bracket

# Available Finishes: • Black Prime Coat • US28/628 SIZE: Soffit: Over 2 1/4" Length: 5" WEIGHT: 0.8 lbs.

### MATERIAL:

Aluminum

### **FASTENERS:**

4 ea.  $^{1}/_{4}$ "-20 x  $^{1}/_{2}$ " Flat Head Machine Screws, 4 ea.  $^{\#}12$ -24 x 2" Flat Head Machine Screws

## **FEATURES:**

Used for stop applied hardware. Prevents the inadvertent disabling of the coordinator by fasteners passing through the housing.