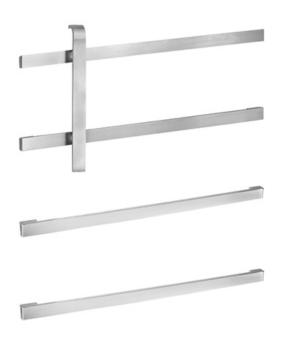

# Rockwood 27-PB - Push & Pull Bar Set

# Available Finishes: US28/628 US10BE/613E US32D/630 MATERIAL SIZE: Set consists of 1 #20-PB & 2 #25-PB SPACE: 8" WEIGHT: 21.9 lbs. ANSI A156.6: J504

### MATERIAL:

Aluminum, Brass, Bronze, or Stainless Steel

### **MOUNTINGS:**

Metal & Wood Door: Type 3, Back to Back, 1/4"-20 Machine Screws