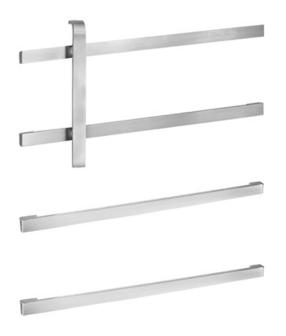

## Rockwood 29-PB - Push & Pull Bar Set

# Available Finishes: US28/628 US10BE/613E US32D/630 MATERIAL SIZE: Set consists of 1 #22-PB & 2 #25-PB SPACE: 8" WEIGHT: 26.3 lbs. ANSI A156.6: J504