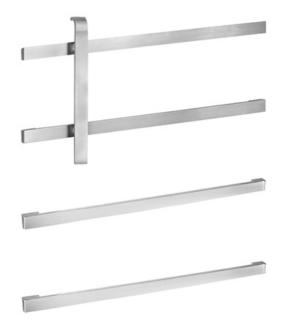

### Rockwood 30-PB - Push & Pull Bar Set

#### **MOUNTINGS:**

Metal & Wood Door: Type 3, Back to Back, 1/4"-20 Machine Screws

## Available Finishes:

- US28/628
- US3/605
- US4/606
- US10/612
- US10B/613
- US10BF/613F
- US26/625
- US26D/626
- US32D/630

MATERIAL SIZE:
Set consists of

SPACE

δ

WEIGHT

ANSI A156.6: 1504

300 Main Street