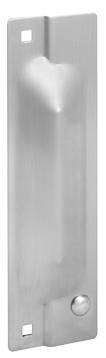

## Rockwood 320-RKW - Latch Protector

Available Finishes:

• 2C/603

• US10BE/61

• U\$32D/630

MATERIAL SIZE: 3" x 11"

LOCK TYPE: Cylindrical or mortise

WEIGHT: 1.2 lbs.

## Specifications:

MATERIAL: .105" Steel, Stainless Steel

FASTENER: 5/16"-18 carriage bolts and hex drive sex nuts

ORDERING: Specify product number and finish

FEATURES: Jamb pin prevents prying of door. Non-handed