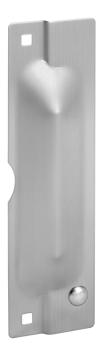

# Rockwood 320C - Latch Protector

### **MATERIAL:**

.090" Steel, Stainless Steel

#### **FASTENER:**

<sup>5</sup>/<sub>16</sub>"-18 carriage bolts and hex drive sex nuts

#### **FEATURES:**

- Jamb pin prevents prying of door. Non-handed
- Notched for 21/8" or less diameter rose on cylindrical lockset

300 Main Street

Rockwood, Pennsylvania 15557 P: 800.458.2424 • F: 800.922.9212