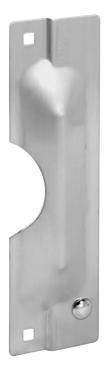

## Rockwood 320CL - Latch Protector

### Available Finishes:

• 2C/603

• US10BE/6

• US32D/630

MATERIAL SIZE: 3" x 11"

LOCK TYPE: Cylindrical

WEIGHT: 1.2 lbs.

#### Specifications:

MATERIAL: .090" Steel, Stainless Steel

FASTENER: 5/16"-18 carriage bolts and hex drive sex nuts

ORDERING: Specify product number and finish

#### FEATURES:

- Jamb pin prevents prying of door. Non-handed
- Notched for 21/2" 31/4" diameter rose on cylindrical lockset

300 Main Street Rockwood, Pennsylvania 15557 P: 800.458.2424 • F: 800.922.9212 www.rockwoodmfg.com • orders.rockwood@assaabloy.com