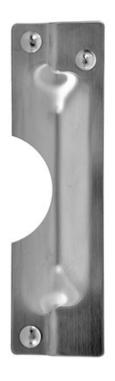

# Rockwood 320CXL - Latch Protector

### MATERIAL:

.105" Steel, Stainless Steel

### **FASTENER:**

<sup>5</sup>/<sub>16</sub>"-18 carriage bolts and hex drive sex nuts

### **FEATURES:**

- Jamb pin prevents prying of door. Non-handed
- Notched for  $2^{1}/4^{\circ}$   $3^{3}/4^{\circ}$  diameter rose on cylindrical lockset

ASSA ABLOY Opening Solutions Architectural Accessories Group Rockwood, PA Phone: (800) 458-2424 • Fax: (800) 922-9212 www.assaabloydooraccessories.us