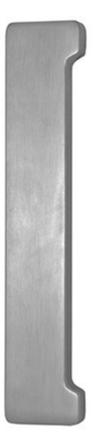

## Rockwood 325 - Cast Latch Protector

Available Finishes:

US10BE/613EUS26D/626

SIZE: 1 <sup>7</sup>/8" x 9 <sup>1</sup>/2

WEIGHT 1.1 lbs.

## **Specifications:**

MATERIAL: .375" Solid Cast Brass

FASTENERS: 1/4"-20 Thru Bolts & Finishing Washer

ORDERING: Specify product number and finish

## FEATURES:

- Clean aesthetic design with no exposed fasteners
- Mortise or Cylindrical Lock Type

300 Main Street Rockwood, Pennsylvania 15557 P: 800.458.2424 • F: 800.922.9212 www.rockwoodmfg.com • orders.rockwood@assaabloy.com