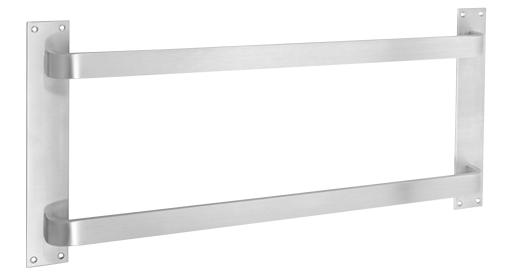

## Rockwood 33-PB - Push Bars

# **Specifications:**

### **MATERIAL:**

Aluminum, Brass, Bronze, or Stainless Steel

### **MOUNTINGS:**

- Metal Door: Type 2, Surface, #8-32 x 3/4" Oval Head Machine Screws
- Wood Door: Type 2, Surface, #8 x 3/4" Oval Head Sheet Metal Screws