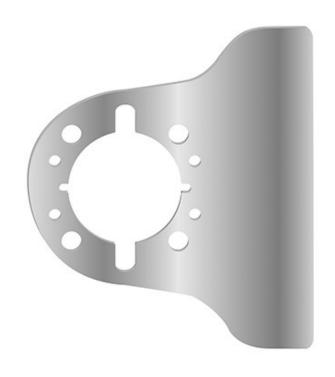

# Rockwood 330 - Anti-Vandal Latch Protector

# Available Finishes: • US10BE/613E • US32D/630 SIZE: 5 3/8" x 6" Thickness: .090" WEIGHT: 1.8 lbs.

### MATERIAL:

.090" Stainless Steel