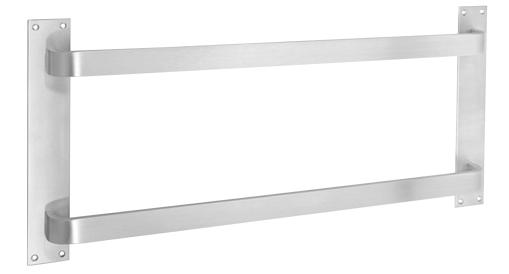

## Rockwood 34-PB - Push Bars

### **MOUNTINGS:**

- Metal Door: Type 2, Surface, #8-32 x 3/4" Oval Head Machine Screws
- Wood Door: Type 2, Surface, #8 x 3/4" Oval Head Sheet Metal Screws