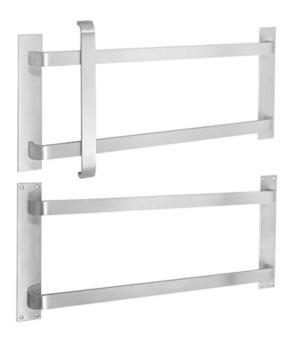

## Rockwood 36-PB - Push & Pull Bar Set

### **MATERIAL:**

Aluminum, Brass, Bronze, or Stainless Steel

### **MOUNTINGS:**

- Metal Door: Type 4, Back to Back,  $^{1}/_{4}$ "-20 x  $2^{1}/_{4}$ " & #8-32 x  $^{3}/_{4}$ " Oval Head Machine Screws
- Wood Door: Type 4, Back to Back, 1/4"-20 x 21/4" & #8 x 3/4" Oval Head Sheet Metal Screws