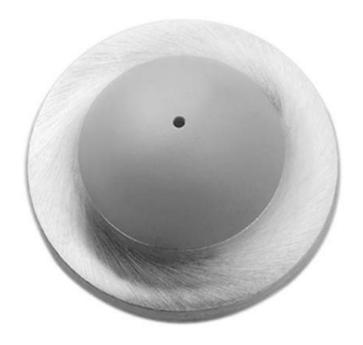

# Rockwood 400 - Convex Solid Cast Wall Stop

# Available Finishes: • US3/605 • US4/606 • US10/612 • US10B/613 • US10BE/613E • US15/619 • US26/625 • US26D/626 SIZE: Ø 2 7/16" Projection: 1" WEIGHT: 2 lbs./10

## MATERIAL:

Cast Brass with DuraFlex Bumper

### **FEATURES**

Concealed mounting, convex bumper. Back plate prevents damage to wall.

## BUMPER:

Convex

300 Main Street

Rockwood, Pennsylvania 15557 P: 800.458.2424 • F: 800.922.9212

www.rockwoodmfg.com • orders.rockwood@assaabloy.com