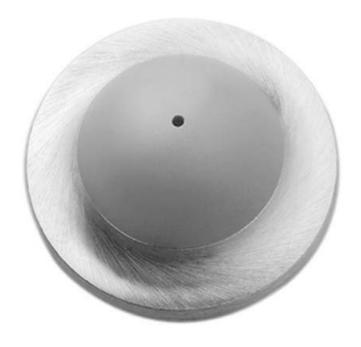

# Rockwood 402 - Convex Solid Cast Wall Stop

### SIZE

Ø 2 <sup>7</sup>/<sub>16</sub>"

WEIGHT

ANSI A156.16

## MATERIAL:

Cast Brass with DuraFlex Bumper

#### **FEATURES**

Concealed mounting, convex bumper.

## BUMPER:

Convex

300 Main Street

Rockwood, Pennsylvania 15557 P: 800.458.2424 • F: 800.922.9212

www.rockwoodmfg.com • orders.rockwood@assaabloy.com