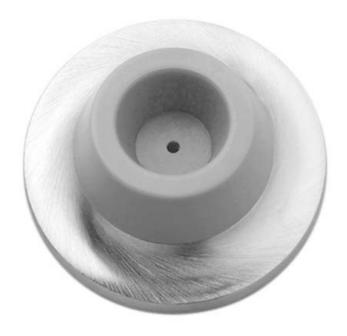

## Rockwood 405 - Concave Solid Cast Wall Stop

### MATERIAL:

Cast Brass with DuraFlex Bumper

#### **FEATURES:**

Concealed mounting, concave bumper.

#### BUMPER:

Concave

300 Main Street

Rockwood, Pennsylvania 15557 P: 800.458.2424 • F: 800.922.9212

www.rockwoodmfg.com • orders.rockwood@assaabloy.com