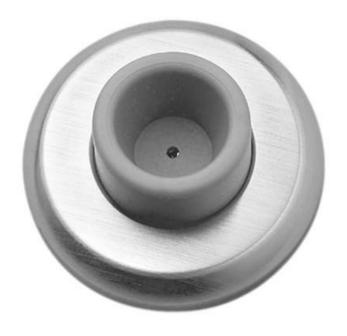

# Rockwood 409 - Concave Wrought Wall Stop

### MATERIAL:

Wrought Brass, Bronze, and Stainless Steel with DuraFlex Bumper

### **FEATURES**

Concealed mounting, concave bumper. Back plate prevents damage to wall.

## BUMPER:

Concave

300 Main Street

Rockwood, Pennsylvania 15557 P: 800.458.2424 • F: 800.922.9212

www.rockwoodmfg.com • orders.rockwood@assaabloy.com