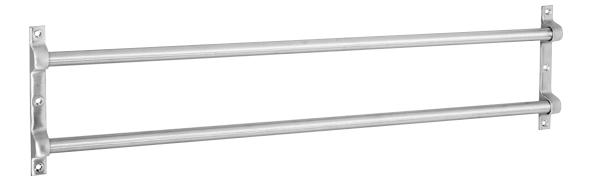

### Rockwood 41-PB - Screen Door Guard

# Available Finishes:

- US3/605
- US4/606
- US10/61
- US10B/613
- LIS10RF/613F
- US26/625
- US26D/620

MATERIAL SIZE

DASE. 5/8" x 61/8

PROJECTION:

CLEARANCE:

BAR SPACE:

WEIGHT