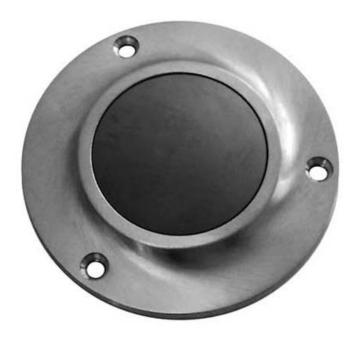

# Rockwood 415 - Solid Cast Wall Stop

#### **FEATURES**

Large size with flush back plate spreads impact of heavy or uncontrolled door contact - avoiding damage to wall. Universal screw pack is included for all wall conditions.

#### **BUMPER:**

Convex