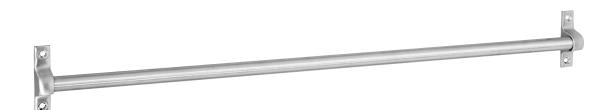

### Rockwood 42-PB - Screen Door Guard

## Available Finishes:

- US3/605
- US4/606
- US10/612
- US10B/613
- US10RF/613F
- US26/625
- US26D/626

MATERIAL SIZE:

<sup>5</sup>/8" tub€

BASE:

5/8" x 25/8"

PROJECTION:

11/8

CLEARANCE:

3/8

WEIGHT

1.6 lb: