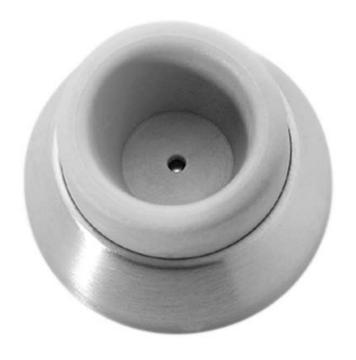

# Rockwood 426 - Concave Wrought Wall Stop

# Available Finishes: • US3/605 • US10BE/613E • US32D/630 SIZE: Ø 1 7/8" Projection: 1" WEIGHT: 1 lbs./10 ANSI A156.16: L02251

### MATERIAL

Wrought Brass and Stainless Steel with DuraFlex Bumper

## BUMPER:

Concave

300 Main Street

Rockwood, Pennsylvania 15557 P: 800.458.2424 • F: 800.922.9212

www.rockwoodmfg.com • orders.rockwood@assaabloy.com