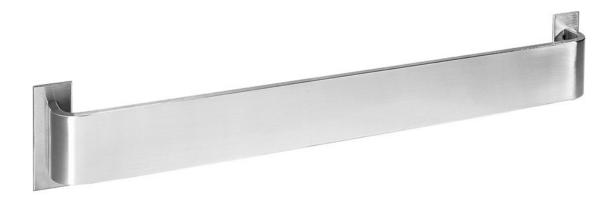

## Rockwood 43-PB - Push Bar

#### **MOUNTINGS:**

Metal and Wood Door: Type 1, 1/4"-20 x 21/4" Thru Bolt and Finish Washer (standard 13/4" door)

## Available Finishes:

- US28/628
- US3/605
- US4/606
- US10/612
- LIS10B/61
- LIS26/625
- LISSED/636
- 118330/630

MATERIAL SIZE:

CTC:

Specify

BASE:

11/2" x 41/2" x 1/8"

PROIECTION:

2"

CLEARANCE

WEIGHT:

ANSI A156.6: J501

300 Main Street

Rockwood, Pennsylvania 15557 P: 800.458.2424 • F: 800.922.9212

www.rockwoodmfg.com • orders.rockwood@assaabloy.com