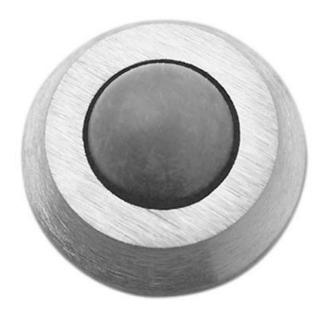

## Rockwood 430-RKW - Convex Solid Cast Wall Stop

#### MATERIAL:

Solid Brass with DuraFlex Bumper

#### **FEATURES:**

- Compact design for use on hotel bathroom doors swinging into the tub area, or where an inconspicuous bumper is desired
- Concealed mounting

### BUMPER:

Convex

300 Main Street

Rockwood, Pennsylvania 15557 P: 800.458.2424 • F: 800.922.9212

www.rockwoodmfg.com • orders.rockwood@assaabloy.com