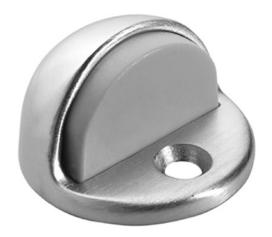

## Rockwood 440 - Low Dome Stop

#### SIZE

Base: Ø 1 <sup>7</sup>/<sub>8</sub>" x <sup>1</sup>/<sub>4</sub>"h Height: 1 <sup>1</sup>/<sub>8</sub>"

WEIGHT: 1.5 lbs./1

ANSI A156.16: L02141

## MATERIAL:

Solid Cast Brass with DuraFlex Bumper