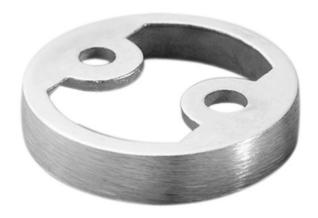

## Rockwood 444 - Cast Door Stop Riser

#### SIZE:

Base: Ø 1 <sup>3</sup>/<sub>4</sub>" x <sup>3</sup>/<sub>8</sub>"h Height: <sup>3</sup>/<sub>8</sub>"

WEIGHT:

ANSI A156.16 102141

### **Specifications:**

MATERIAL:

Solid Cast Brass

FASTENER:

Cast riser only

OTHER

For use with the No. 440 and No. 441 low dome stops to convert to high dome stops

ASSA ABLOY Opening Solutions Architectural Accessories Group Rockwood, PA Phone: (800) 458-2424 • Fax: (800) 922-9212 www.assaabloydooraccessories.us