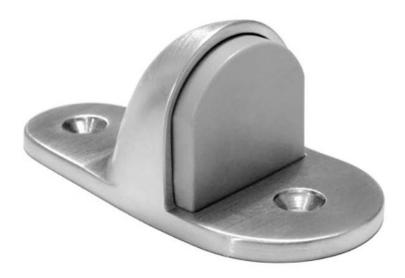

## Rockwood 445H - Heavy Duty Door Stop

#### SI7F

Base: 2" x 4" Height: 1 11/16

WEIGH

## MATERIAL:

Solid Cast Brass with DuraFlex Bumper

### **FEATURES:**

Extra heavy duty dome type stop for heavy and high frequency doors