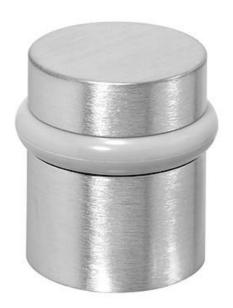

# Rockwood 446 - Door Stop

# Available Finishes:

- US3/605
- US4/606
- US10/612
- US10B/613
- US10BE/613E
- US26D/626

SI7F

Base: 1 1/4" Height: 1 1/2

WEIGHT

### MATERIAL:

Brass with DuraFlex Bumper

#### **FEATURES:**

Modern style universal stop

#### **OPTIONS**

DuraFlex Bumper available in standard gray or optional black

300 Main Street

Rockwood, Pennsylvania 15557 P: 800.458.2424 • F: 800.922.9212

www.rockwoodmfg.com • orders.rockwood@assaabloy.com