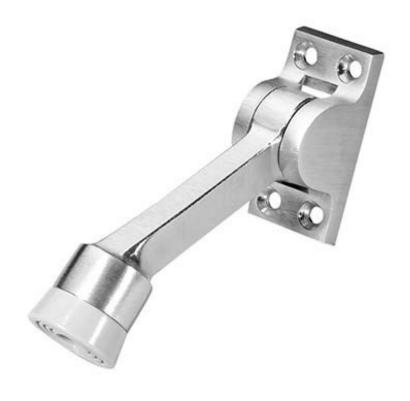

# Rockwood 461 - Kick Down Door Stop

#### SIZE

Base: 2 1/4" x 1 1/4" Projection: 3 5/8"

WEIGHT: 5.1 lbs./1

ANSI A156.16 L01382

#### MATERIAL:

Solid Cast Brass with DuraFlex Bumper

#### **FASTENERS:**

4 ea. #8 x 3/4" Oval Head Sheet Metal Screws

#### **FEATURES:**

- Uses replacement bumper 461B
- DuraFlex bumper provides reliable grip on floor
- A unique assembly design that conceals the axle in the base

300 Main Street

Rockwood, Pennsylvania 15557 P: 800.458.2424 • F: 800.922.9212