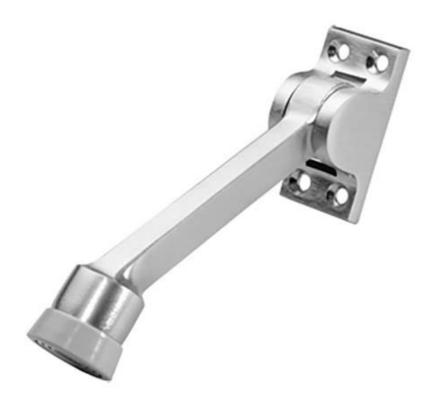

## Rockwood 461L - Kick Down Door Stop

#### SIZE

Base: 2 1/4" x 1 1/4" Projection: 5"

WEIGHT: 5.7 lbs./1

ANSI A156.16: L01382

## MATERIAL:

Solid Cast Brass with DuraFlex Bumper

#### **FEATURES:**

- Uses replacement bumper 461B
- DuraFlex bumper provides reliable grip on floor
- A unique assembly design that conceals the axle in the base
- For use with doors up to 3" door-to-floor clearance