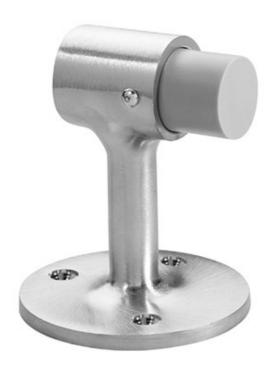

## Rockwood 470 - Door Stop

# Available Finishes:

- US3/605
- US4/606
- US10/612
- US10B/613
- US10BE/613E
- US26/625
- US26D/626

SIZE

Base: Ø 2 1/2 Height: 3"

0.7 lbs

ANSI A156.16 102121

#### MATERIAL:

Cast Brass with DuraFlex Bumper