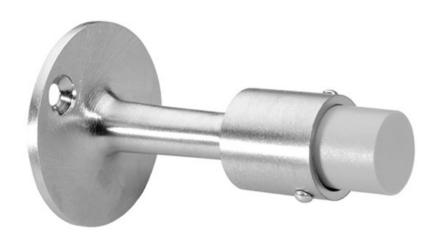

## Rockwood 475 - Door Stop

#### SIZE:

Base: Ø 2  $^{1}/_{4}$ "
Projection: 3  $^{3}/_{4}$ 

0.6 lbs

ANSI A 156.16 L02021

#### MATERIAL:

Cast Brass with DuraFlex Bumper