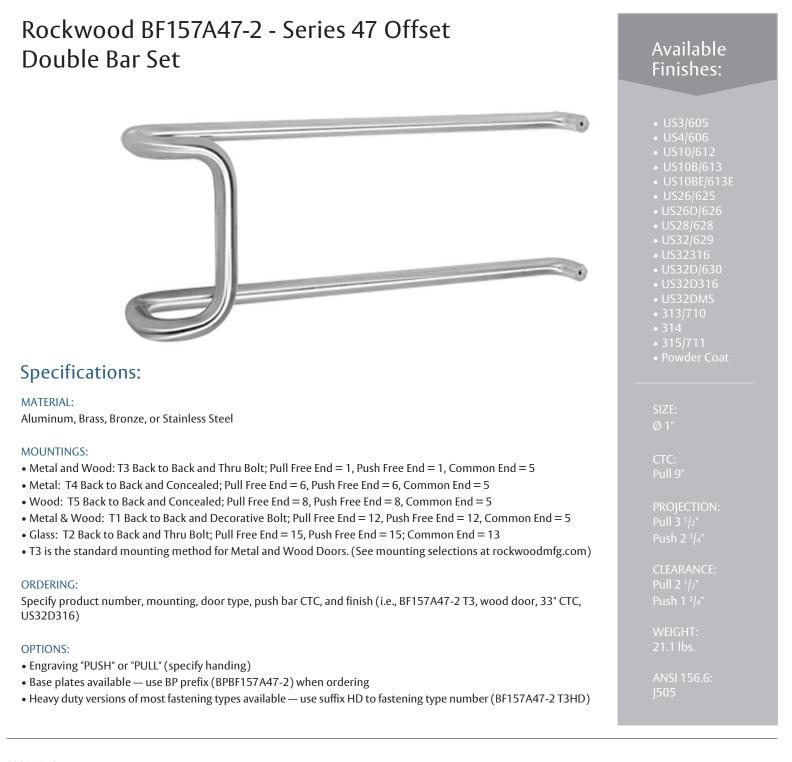

300 Main Street Rockwood, Pennsylvania 15557 P: 800.458.2424 • F: 800.922.9212 www.rockwoodmfg.com • orders.rockwood@assaabloy.com

The global leader in door opening solutions

300 Main Street Rockwood, Pennsylvania 15557 P: 800.458.2424 • F: 800.922.9212 www.rockwoodmfg.com • orders.rockwood@assaabloy.com