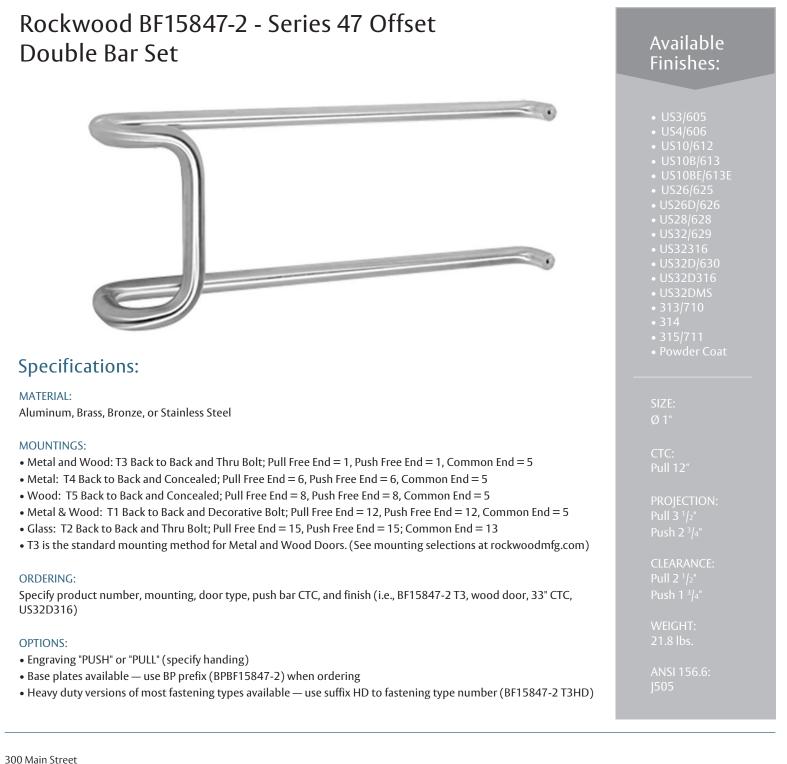

The global leader in door opening solutions



Rockwood, Pennsylvania 15557 P: 800.458.2424 • F: 800.922.9212 www.rockwoodmfg.com • orders.rockwood@assaabloy.com



The global leader in door opening solutions



300 Main Street Rockwood, Pennsylvania 15557 P: 800.458.2424 • F: 800.922.9212 www.rockwoodmfg.com • orders.rockwood@assaabloy.com



The global leader in door opening solutions



300 Main Street Rockwood, Pennsylvania 15557 P: 800.458.2424 • F: 800.922.9212 www.rockwoodmfg.com • orders.rockwood@assaabloy.com



The global leader in door opening solutions



Rockwood, Pennsylvania 15557 P: 800.458.2424 • F: 800.922.9212 www.rockwoodmfg.com • orders.rockwood@assaabloy.com