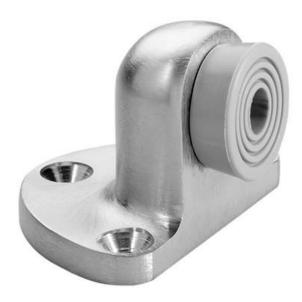

# Rockwood 481 - Door Stop

# Available Finishes:

- US3/605
- US4/606
- US10/612
- US10B/613
- US10BE/613E
- US26/625
- US26D/626

SIZE:

Base:  $2^{1}/_{2}$ " x  $1^{3}/_{4}$ Projection:  $1^{5}/_{8}$ "

5.8 lbs./1

#### MATERIAL:

Solid Cast Brass with DuraFlex Bumper

### FEATURES:

- Uses replacement bumper 461B
- Heavy duty and ideal for use on heavy doors or in high traffic areas