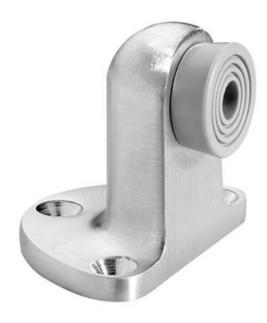

# Rockwood 481H - Door Stop

# Available Finishes:

- US3/605
- US4/606
- US10/612
- US10B/613
- US10BE/613E
- US26/625
- US26D/626

SIZE

Base: 2 <sup>1</sup>/<sub>2</sub>" x 1 <sup>3</sup>/<sub>4</sub> Projection: 2 <sup>1</sup>/<sub>4</sub>"

#### MATERIAL:

Solid Cast Brass with DuraFlex Bumper

### FEATURES:

- Uses replacement bumper 461B
- Heavy duty and ideal for use on heavy doors or in high traffic areas