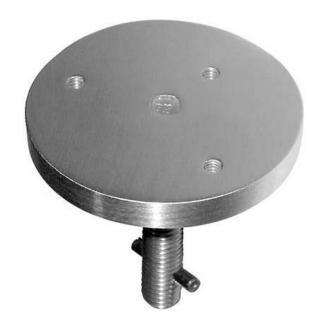

# Rockwood 481MP - Heavy Duty Mounting Plate

# Available Finishes: • Powder coat to match stop finish SIZE: Base: Ø 3" Height: Flush to Floor

### MATERIAL:

Aluminum and Steel

## **FEATURES:**

<sup>3</sup>/<sub>8</sub>" aluminum base plate for securely anchoring 481 or 481H door stops in heavy use areas

### INSTALLATION

Requires Ø 3  $^{1}/_{2}$ " hole 3  $^{1}/_{2}$ " deep. Fill with quick drying cement and set anchor plate flush to finished floor with hole pattern at appropriate location for door stop to interface with door surface.