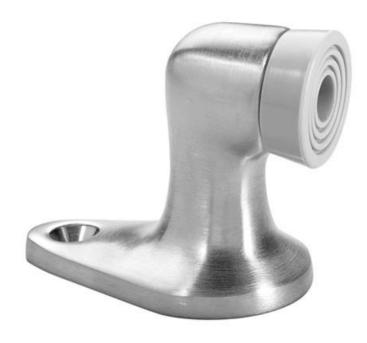

## Rockwood 482 - Door Stop

#### SIZE

Base: 1 <sup>1</sup>/<sub>2</sub>" x 2 <sup>1</sup>/<sub>2</sub>' Projection: 2 <sup>1</sup>/<sub>8</sub>"

6.5 lbs./10

ANSI A156.16 L02131

#### MATERIAL:

Solid Cast Brass with DuraFlex Bumper

#### FEATURES:

- Uses replacement bumper 461B
- Heavy duty and ideal for use on heavy doors or in high traffic areas